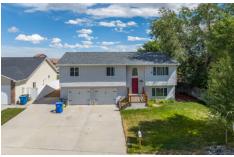

### **Property Summary**

Recently refreshed move-in ready home featuring 1424 sq.ft. of main floor space and 672 so.ft. of basement plus a built in two car garage, three bedrooms, two full and one half bath, a large wood deck and plenty of space to enjoy living!

The home includes a new roof, minor repairs and a complete staining of the deck, paint in a number of rooms, and is cleaned and ready for a new buyer to move in now! **Read full description on our website** 

# of Homes: 1

Total Square Footage: 2,096

Total Finished: 2,096

Bedrooms: 3 Bathrooms: 2 Year Built:

Home Style: Ranch Construction Type: Basement: Full finished

Cooling Systems: Forced Air Cooling

Heating Systems: Forced Air