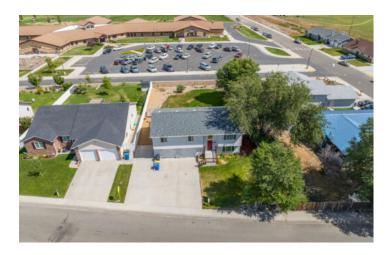

# 911 N. 16th E. Riverton

Fremont County, Wyoming 0.24 Acres | \$364,500 | Sold

### **Property Summary**

Recently refreshed move-in ready home featuring 1424 sq.ft. of main floor space and 672 so.ft. of basement plus a built in two car garage, three bedrooms, two full and one half bath, a large wood deck and plenty of space to enjoy living!

### **Parcel Details**

Total Acres: 0.24 Deeded Acres: 0.24 Leased Acres: 0.00 Zoning: Residential Est. Taxes: \$2,325 - 2023

Source of Lot Size: Assessor/Tax Data

HOA Fees: no