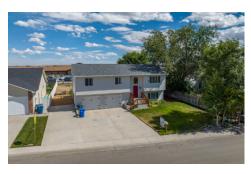

### **Property Summary**

Recently refreshed move-in ready home featuring 1424 sq.ft. of main floor space and 672 so.ft. of basement plus a built in two car garage, three bedrooms, two full and one half bath, a large wood deck and plenty of space to enjoy living!

The home includes a new roof, minor repairs and a complete staining of the deck, paint in a number of rooms, and is cleaned and ready for a new buyer to move in now! **Read full description on our website** 

# of Homes: 1

Total Square Footage: 2,096

Total Finished: 2,096

Bedrooms: 3 Bathrooms: 2 Year Built:

Home Style: Ranch Construction Type: Basement: Full finished

Cooling Systems: Forced Air Cooling

Heating Systems: Forced Air