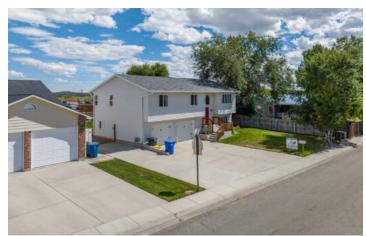

### **Property Summary**

Recently refreshed move-in ready home featuring 1424 sq.ft. of main floor space and 672 so.ft. of basement plus a built in two car garage, three bedrooms, two full and one half bath, a large wood deck and plenty of space to enjoy living!

The home includes a new roof, minor repairs and a complete staining of the deck, paint in a number of rooms, and is cleaned and ready for a new buyer to move in now! **Read full description on our website** 

# of Homes: 1

Total Square Footage: 2,096

Total Finished: 2,096

Bedrooms: 3 Bathrooms: 2 Year Built:

Home Style: Ranch Construction Type: Basement: Full finished

Cooling Systems: Forced Air Cooling

Heating Systems: Forced Air