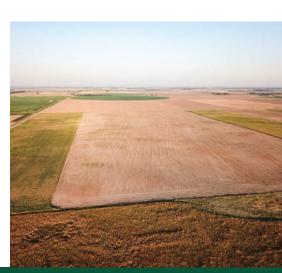

### Land

Welcome to this expansive +/- 160-acre parcel of prime, flat, and highly productive tillable farmland, a true agricultural treasure that promises endless potential. This exceptional property showcases a rich blend of features perfectly suited for farming, making it a smart investment for agricultural enthusiasts. Presently, +/-60 acres are planted to milo. Crop rotations in the past have featured corn, milo, and wheat. The soil quality is characterized by mostly Class 2 and a small amount of Class 3 soils that ensure robust and consistent yields throughout the seasons. This soil profile is a testament to the land's productivity, making it an excellent foundation for agricultural endeavors.