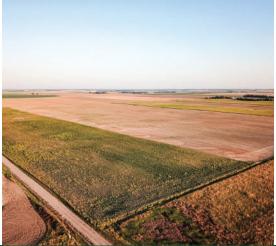

### Land

Welcome to this expansive +/- 160-acre parcel of prime, flat, and highly productive tillable farmland, a true agricultural treasure that promises endless potential. This exceptional property showcases a rich blend of features perfectly suited for farming, making it a smart investment for agricultural enthusiasts. Presently, +/-60 acres are planted to milo. Crop rotations in the past have featured corn, milo, and wheat. The soil quality is characterized by mostly Class 2 and a small amount of Class 3 soils that ensure robust and consistent yields throughout the seasons. This soil profile is a testament to the land's productivity, making it an excellent foundation for agricultural endeavors.