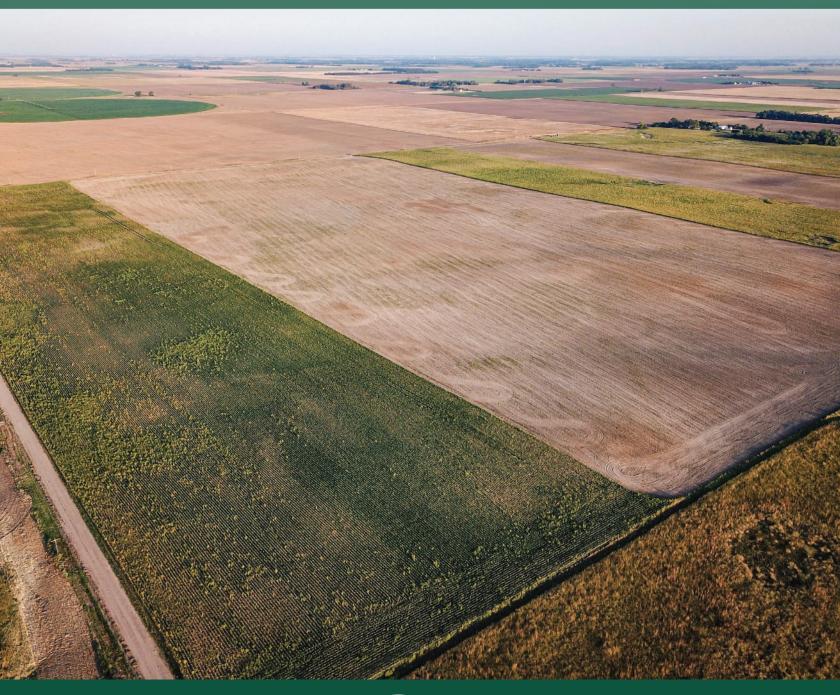

### Land

Welcome to this expansive +/- 160-acre parcel of prime, flat, and highly productive tillable farmland, a true agricultural treasure that promises endless potential. This exceptional property showcases a rich blend of features perfectly suited for farming, making it a smart investment for agricultural enthusiasts. Presently, +/-60 acres are planted to milo. Crop rotations in the past have featured corn, milo, and wheat. The soil quality is characterized by mostly Class 2 and a small amount of Class 3 soils that ensure robust and consistent yields throughout the seasons. This soil profile is a testament to the land's productivity, making it an excellent foundation for agricultural endeavors.

### Land

Currently, this property operates under a 1/3-2/3 share crop agreement with a knowledgeable farm tenant, providing a reliable and straightforward income stream for landowners that can be continued if such desired. Access to this property is facilitated by a county road that borders both the west and south sides, ensuring convenient entry and exit. Additionally, the property enjoys the benefits of electricity lines running along the western and southern boundaries, simplifying any future development or utility needs. The location of this property is equally advantageous, situated a mere 1.5 miles from Stafford, KS blacktop. This proximity ensures quick and easy access to essential amenities and services, making daily operations and transportation a breeze. Moreover, the Stafford, KS grain elevator is conveniently located only 3 miles north, streamlining the logistics of crop handling and distribution.