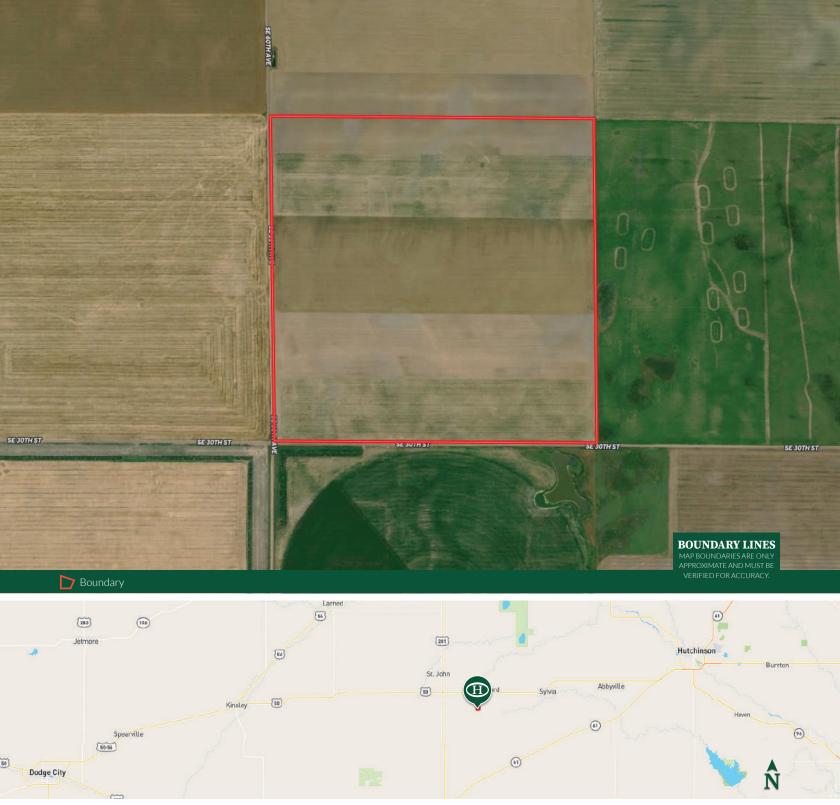

### **Property Summary**

This property is located 1.5 miles west of the Stafford blacktop, 3 miles south of Hwy 50, and 3 miles south of Stafford, KS and the Stafford grain elevator. Located along SE 60th Avenue on the northeast corner of SE 60th Ave. and SE 30th St in Stafford County.

Legal Description: Southwest Quarter (SW4) of section Thirty-four (34), Township Twenty-four (24), Range Twelve (12), Stafford County, Kansas.